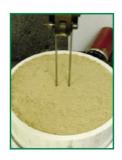

### **Tested & Proven**

% Greater Anchorage of 4" GreenStake over 6" Staple

GreenStake Pull-Out Test

Staple Pull-Out Test