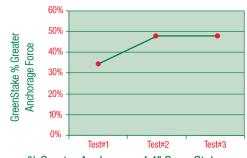

Anchors:

4" (10cm) GreenStakes have 45% more holding power than 6" (15cm) metal staples

### **Tested & Proven**

% Greater Anchorage of 4" GreenStake over 6" Staple

GreenStake Pull-Out Test

Staple Pull-Out Test