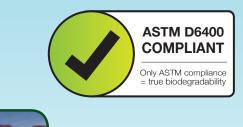

**ASTM BIODEGRADABLE STAKES** 

## Why?

• **Biodegradable Standards:**ASTM D6400 compliance; EN13432 compliance.

• Tough and Durable:

Can penetrate the hardest ground. Work for over 18 months.

Harmless:

Safer than metal staples for people and machines.